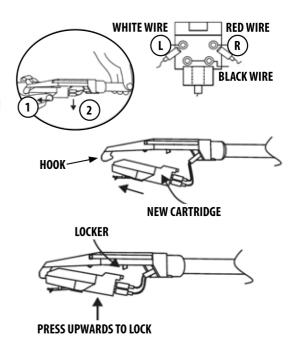

## TO REPLACE THE CARTRIDGE FROM TONE ARM PLEASE FOLLOW THE PROCEDURES BELOW.

- Gently lift off the tone arm from the tone arm rest.
- By using your left hand to hold the tone arm and using your right hand to hold the rear portion of the cartridge. Then push the cartridge backwards and downwards according to the direction as shown to the left to separate the cartridge from the tone arm.
- Using either a tweezer or your fingers, carefully unplug the terminals from the cartridge.
- 4. Carefully connect the terminals to the new cartridge (not included).
- To re-install the new cartridge to the tone arm. First pleaselock the front end of the new cartridge on the hook of the tone arm.
- Press the rear side of the new cartridge upwards to lock it on to the tone arm.

**CAUTION:** Please don't damage the stylus when installing the new cartridge.

Source: Electrohome EANOS300 Instuction Manual. Retreived from http://electrohome.com/wp-content/uploads/woocommerce\_uploads/2014/10/EANOS300-en-manual.pdf